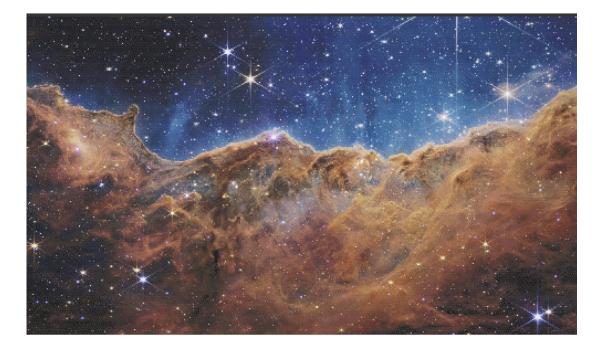

## Galactic Landscape

Image from NASA's James Webb Space Telescope, July 12, 2022 Charted by Karen Burns, The Warped Spinster

Stitches: 499w x 291h

168 colors, charted for DMC

This chart is offered free of charge, in honor of the wonderment being given to us by the James Webb Space Telescope, and all those who worked on the telescope and the mission.